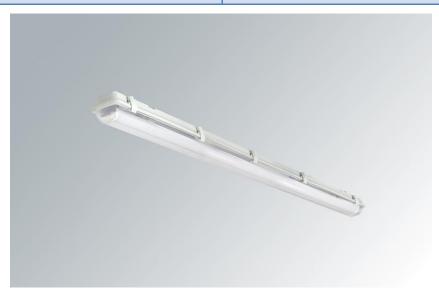

## **ENDURA - LED WATERPROOF**

| Specification                             | Luminaire Details                                          |
|-------------------------------------------|------------------------------------------------------------|
| Lumen output (fixture level)              | 4100lm                                                     |
| Lamp Type                                 | High Power LED                                             |
| Power consumption                         | 38 W                                                       |
| Power supply                              | 220-240V / 50-60Hz                                         |
| Lifetime                                  | 50,000 hours @ L70                                         |
| Ingress Protection                        | IP65                                                       |
| Material                                  | Virgin Polycarbonate housing and UV<br>Stabilized Diffuser |
| Light Color                               | Cool White, 6500K                                          |
| Efficacy                                  | >105 lumens/watt                                           |
| Mounting                                  | Suitable for chain wire mounting or surface mounting.      |
| Catalogue No.                             | WT550 C LED 40S CW PSU S1 PC                               |
| LED Driver                                | P.F. > 0.95 and THD<10%                                    |
| Color Rendering Index                     | >80                                                        |
| Leakage Current and EMC/EMI<br>Compliance | As per IEC 60598 and EMC/EMI compliant                     |
| System Life @ L70 (LED + Driver)          | 50,000 burning hours @ L70                                 |